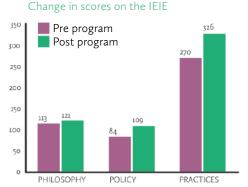

Two 3-day workshops were conducted for all the teachers in the partner schools to ensure they worked cooperatively to implement UDL and Positive Behavior management in their classrooms. To measure the Tarang program outcomes, each school completed the 'Indicators for Excellence in Inclusive Education' (IEIE) checklist, where they were rated in the categories of philosophy, policy and practice. The bar diagram below illustrates that the schools made gains in all areas. In 2019-20, a state symposium on 'Developing Inclusive Practices in Schools' has been planned. The Tarang team will be busy working to build model preschools for inclusive education in Goa