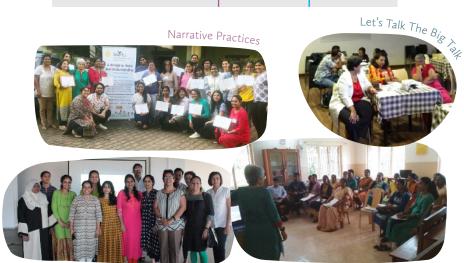

#### 2. Narrative Practices

Sethu in collaboration with Ummeed CDC, Mumbai conducted a two day workshop in Goa on narrative ideas and practices, a respectful, non judgmental, culturally relevant approach to counselling. The training program covered the history and and key ideas of narrative therapy, the narrative metaphor and ways of working with young people, families and communities.

#### 4. Lets Talk The Big Talk

Sethu in collaboration with Catholic Club, Bengaluru organized a half day workshop on childhood sexuality for 21 parents. This workshop addressed the development of sexuality in children, normal and worrying sexual behaviors and teaching children to keep themselves safe.